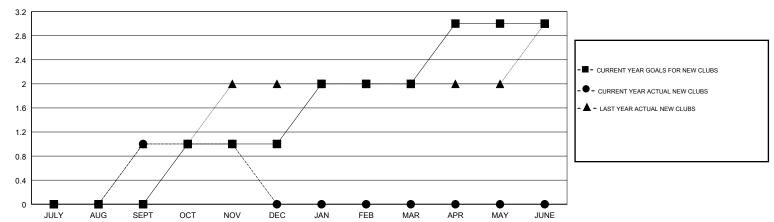

## **CARLTON LLOYD LOCATION FLORIDA GMT CA** Clubs Members RESULTS FOR 2018-2019 RESULTS FOR 2018-2019 NEW CLUB GOAL NEW CLUBS DROPPED CLUBS MEMBER GROWTH NET MEMBER GROWTH DROPPED QUARTER QUARTER GOAL ACTUAL MEMBERS ACTUAL (including transfers) 0 0 71 22 JULY/AUG/SEPT JULY/AUG/SEPT 0 30 28 OCT/NOV/DEC 44 OCT/NOV/DEC 0 0 0 0 45 JAN/FEB/MAR JAN/FEB/MAR 0 0 0 25 0 APR/MAY/JUNE APR/MAY/JUNE

## GOALS AND ACTUAL NEW CLUBS CUMULATIVE

| JULI AUG SI      | LFT OCT NOV | DEC JAN I ED IMAK AFK                         | WAT JONE                                                                                      |     |
|------------------|-------------|-----------------------------------------------|-----------------------------------------------------------------------------------------------|-----|
| DROPPED CLUBS: 0 |             | 26 CLUBS OF 51 ADDED 1 OR MORE<br>NEW MEMBERS | GENDER DISTRIBUTION           MALE         704 (52.85%)           FEMALE         628 (47.15%) |     |
| DROPPED MEMBERS  |             |                                               | Women Percentage Fiscal Year Goal: 46%                                                        |     |
| DECEASED         | 5           | CLICK HERE FOR CUMULATIVE MEMBERSHIP DATA     | TOTAL FAMILY UNIT MEMBERS                                                                     | 370 |
| CLUB CANCELLED   | 0           |                                               | FAMILY MEMBERS PAYING HALF 1                                                                  | 188 |
| OTHER            | 45          |                                               | DUES                                                                                          |     |
| TOTAL            | 50          |                                               |                                                                                               |     |